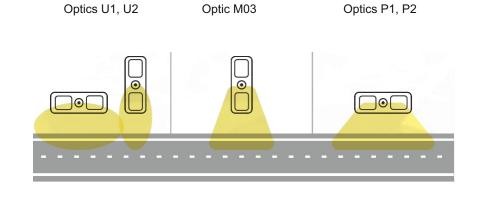

3. Connect the 3 core cable to the power supply (Class I.).

6. Connect the 3 pin connector Gesis to the power supply (Class I.).

9. Fix the luminaire on the post.

Direction of radiation and orientation of the luminaire to the road.