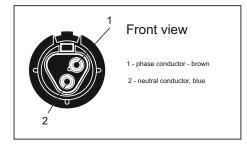

1. Unpack the luminaire.

4. Connect the 5 core cable to the power supply (Class I.).

7. Connect the 5 pin connector Gesis to the power supply (Class I).

10. If there is on the luminaire mask the label 'lighting direction' is affixed install the luminaire in the direction indicated.

3. Connect the 3 core cable to the power supply (Class I.).

6. Connect the 3 pin connector Gesis to the power supply (Class I.).

9. Fix the luminaire on the post.

Direction of radiation and orientation of the luminaire to the road.