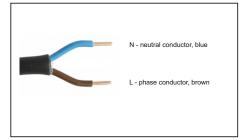

1. Unpack the luminaire.

4. Connect the 5 core cable to the power supply (Class I.).

7. Connect the 5 pin connector Gesis to the power supply (Class I).

10. If there is on the luminaire mask the label 'lighting direction' is affixed install the luminaire in the direction indicated.

3. Connect the 3 core cable to the power supply (Class I.).

6. Connect the 3 pin connector Gesis to the power supply (Class I.).

9. Fix the luminaire on the post.

Direction of radiation and orientation of the luminaire to the road.