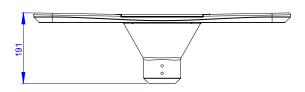

3. Connect the 3 core cable to the power supply (Class I.).

6. Connect the 3 pin connector Gesis to the power supply (Class I.).

9. Fix the luminaire on the post.

Direction of radiation and orientation of the luminaire to the road.