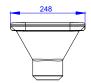

3. Connect the 3 core cable to the power supply (Class I.).

6. Connect the 3 pin connector Gesis to the power supply (Class I.).

9. Fix the luminaire on the post.

Direction of radiation and orientation of the luminaire to the road.