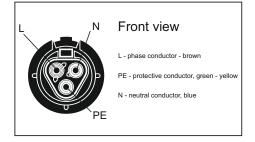

1. Unpack the luminaire.

4. Connect the 5 core cable to the power supply (Class I.).

7. Connect the 5 pin connector Gesis to the power supply (Class I).

10. If there is on the luminaire mask the label 'lighting direction' is affixed install the luminaire in the direction indicated.

3. Connect the 3 core cable to the power supply (Class I.).

6. Connect the 3 pin connector Gesis to the power supply (Class I.).

9. Fix the luminaire on the post.

Direction of radiation and orientation of the luminaire to the road.