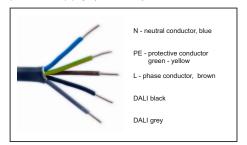

1. Unpack the luminaire.

4. Connect the 5 core cable to the power supply (Class I.).

7. Connect the 5 pin connector Gesis to the power supply (Class I).

10. If there is on the luminaire mask the label 'lighting direction' is affixed install the luminaire in the direction indicated.

3. Connect the 3 core cable to the power supply (Class I.).

6. Connect the 3 pin connector Gesis to the power supply (Class I.).

9. Fix the luminaire on the post.

Direction of radiation and orientation of the luminaire to the road.