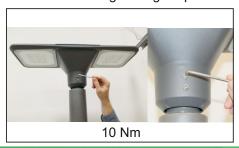

11. Lock it with two screws.
Recommended tightening torque 10Nm

2. Prepare the luminaire for the instalation.

5. Connect the 2 core cable to the power supply (Class II.).

8. Connect the 2 pin connector Gesis to the power supply (Class II.).