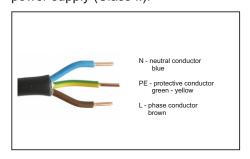

1. Unpack the luminaire.

4. Connect the 5 core cable to the power supply (Class I.).

7. Connect the 5 pin connector Gesis to the power supply (Class I).

10. If there is on the luminaire mask the label 'lighting direction' is affixed install the luminaire in the direction indicated.

3. Connect the 3 core cable to the power supply (Class I.).

6. Connect the 3 pin connector Gesis to the power supply (Class I.).

9. Fix the luminaire on the post.

Direction of radiation and orientation of the luminaire to the road.