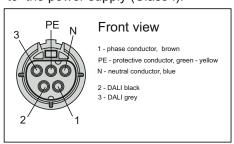

1. Unpack the luminaire.

4. Connect the 5 core cable to the power supply (Class I.).

7. Connect the 5 pin connector Gesis to the power supply (Class I).

10. If there is on the luminaire mask the label 'lighting direction' is affixed install the luminaire in the direction indicated.

3. Connect the 3 core cable to the power supply (Class I.).

6. Connect the 3 pin connector Gesis to the power supply (Class I.).

9. Fix the luminaire on the post.

Direction of radiation and orientation of the luminaire to the road.