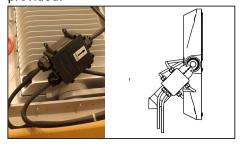

2. Screw the auxiliary securing cable to the luminaire..

5. Remove the cap from the side of the luminaire, adjust the luminaire to the desired angle. Tighten the screws and close the cap.

8. Unscrew the ballast box.