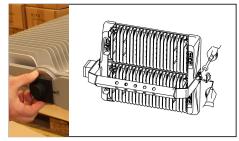

2. Screw the auxiliary securing cable to the luminaire..

5. Remove the cap from the side of the luminaire, adjust the luminaire to the desired angle. Tighten the screws and close the cap.

8. Unscrew the ballast box.

## Instalation and maintainance:

can provide only a person with an electrical qualification.

ELEKTRO-LUMEN, s. r. o. Hranická 505
753 61 Hranice IV - Drahotuše

753 61 Hranice IV - Drahotuše Česká republika Telefon: +420 581 699 411 Fax: +420 581 699 419 E-mail: el-lumen@el-lumen.cz Web: www.el-lumen.cz