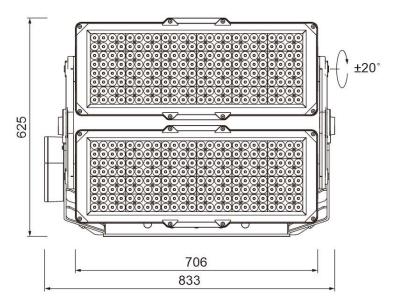

luminaire to the desired angle. Tighten the screws and close the cap.



8. Unscrew the ballast box.



10b. 3 core cable. Rubber cable H05RN-F 3x1mm<sup>2</sup> or rubber cable H07RN-F 3x1mm<sup>2</sup>



12. Install the ballast box within a maximum distance of 20m from the light part of the luminaire on a noncombustible surface.

3. Attach the luminaire fixture to the designated location using a suitable connecting material.



6. Using a suitable tool, loosen the reflector screws and tilt the reflector to the desired angle, then tighten the screws back.



9. Remove the gland plugs and connect the cable from the light section to the terminal block according to the label on the cable.



11. Tighten the cable glands and screw the cover back on.





## Dimensional diagram of NITRON 2





98

## Dimensional diagram of the power supply box for NITRON 2





Recomended installation height up to 20 meters.

- If the external flexible cable or cord of this luminaire is damaged, it shall be exclusively replaced by the manufacturer or his service agent or a similar qualified person in order to avoid a hazard.
- The light sources in this luminaire is only replaceable by the manufacturer or their technicians or a qualified person.
- This luminaire operates at mains voltage 220-240V, 50-60 Hz.
- Any modification to this luminaire is forbidden.

## Cleaning:

clean the luminaire with the standard detergents. DO NOT use any abrasive detergents or solvents.

## Instalation and maintainance:

can provide only a person with an electrical qualification.

ELEKTRO-LUMEN, s. r. o. Hranic