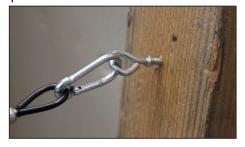

1. Unpack the luminaire.

4. Using a carabiner, attach the other end of securing cable to the prepared point.

7. Screw the junction box to the side of the luminaire using the screws provided.

10a. Connect the power supply cable.