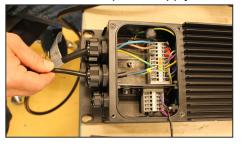

9. Remove the gland plugs and connect the cable from the light section to the terminal block according to the label on the cable.

11. Tighten the cable glands and screw the cover back on.