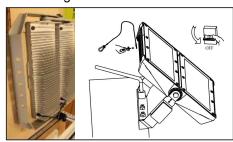

1. Unpack the luminaire.

4. Using a carabiner, attach the other end of securing cable to the prepared point.

7. Screw the junction box to the side of the luminaire using the screws provided.

10a. Connect the power supply cable.

2. Screw the auxiliary securing cable to the luminaire..

5. Remove the cap from the side of the luminaire, adjust the luminaire to the desired angle. Tighten the screws and close the cap.

8. Unscrew the ballast box.

3. Attach the luminaire fixture to the designated location using a suitable connecting material.

6. Using a suitable tool, loosen the reflector screws and tilt the reflector to the desired angle, then tighten the screws back.