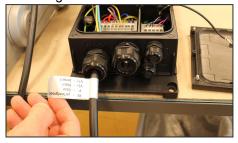

10b. 3 core cable. Rubber cable H05RN-F 3x1mm<sup>2</sup> or rubber cable H07RN-F 3x1mm<sup>2</sup>

12. Install the ballast box within a maximum distance of 20m from the light part of the luminaire on a noncombustible surface.

9. Remove the gland plugs and connect the cable from the light section to the terminal block according to the label on the cable.

11. Tighten the cable glands and screw the cover back on.