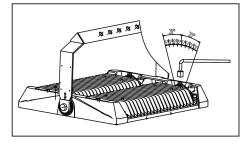

e junction box to the side of the luminaire using the screws provided.



10a. Connect the power supply cable.



2. Screw the auxiliary securing cable to the luminaire..



5. Remove the cap from the side of the luminaire, adjust the luminaire to the desired angle. Tighten the screws and close the cap.



8. Unscrew the ballast box.



10b. 3 core cable. Rubber cable H05RN-F 3x1mm<sup>2</sup> or rubber cable H07RN-F 3x1mm<sup>2</sup>



12. Install the ballast box within a maximum distance of 20m from the light part of the luminaire on a noncombustible surface.

3. Attach the luminaire fixture to the designated location using a suitable connecting material.



6. Using a suitable tool, loosen the reflector screws and tilt the reflector to the desired angle, then tighten the screws back.



9. Remove the gland plugs and connect the cable from the light section to the terminal block according to the label on the cable.



11. Tighten the cable glands and screw the cover back on.





## Dimensional diagram of NITRON 2





98

## Dimensional diagram of the power supply box for NITRON 2





Recomended installation height up to 20 meters.

- If the external flexible cable or cord of this luminaire is damaged, it shall be exclusively replaced by the manufacturer or his service agent or a similar qualified person in order to avoid a hazard.
- The light sources in this luminaire is only replaceable by the manufacturer or their technicians or a qualified person.
- This luminaire operates at mains voltage 220-240V, 50-60 Hz.
- Any modification to this luminaire is forbidden.

## C