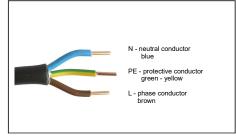

10b. 3 core cable. Rubber cable H05RN-F 3x1mm<sup>2</sup> or rubber cable H07RN-F 3x1mm<sup>2</sup>

12. Install the ballast box within a maximum distance of 20m from the light part of the luminaire on a noncombustible surface.