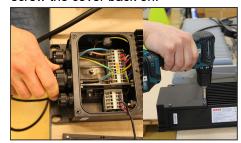

9. Remove the gland plugs and connect the cable from the light section to the terminal block according to the label on the cable.

11. Tighten the cable glands and screw the cover back on.