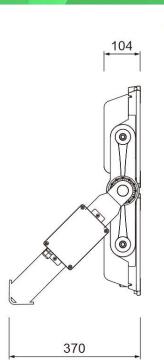

2. Screw the auxiliary securing cable to the luminaire..

5. Remove the cap from the side of the luminaire, adjust the luminaire to the desired angle. Tighten the screws and close the cap.

8. Unscrew the ballast box.

3. Attach the luminaire fixture to the designated location using a suitable connecting material.

6. Using a suitable tool, loosen the reflector screws and tilt the reflector to the desired angle, then tighten the screws back.