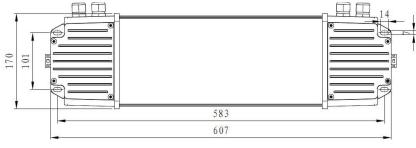

## Dimensional diagram of the power supply box for NITRON 2

Recomended installation height up to 20 meters.

- If the external flexible cable or cord of this luminaire is damaged, it shall be exclusively replaced by the manufacturer or his service agent or a similar qualified person in order to avoid a hazard.
- The light sources in this luminaire is only replaceable by the manufacturer or their technicians or a qualified person.
- This luminaire operates at mains voltage 220-240V, 50-60 Hz.
- Any modification to this luminaire is forbidden.