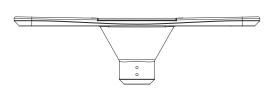

# SOLAR LAMP

The Solar lamp is an innovative and sustainable solution for the lighting of public spaces. Thanks to advanced LED technology and technical features it combines the benefits of solar energy with intelligent design, ensuring safe and effective lighting. The lamp is equipped with a highquality and powerful quadrangular (Quattro) solar panel that quickly and reliably collects solar energy, even in cloudy weather. Thanks to the advanced photovoltaic system (diffusion), it is capable of effectively transforming solar energy into electricity that is then quickly stored in the built-in accumulator. The solar lamp is equipped with an intelligent control system including motion sensors. The lamp automatically switches on and off as it detects moving pedestrians. Moreover, the lighting is optimised to LED biodynamics with 1,850 K chromaticity without the blue component, which eliminates negative impacts on the environment. The solar lamp is easy to install, which increases its practicality and usability.

## **Technical specifications**

| /              |
|----------------|
| /              |
| Wp             |
| Wh             |
| /ears          |
| 1              |
| 00 K / 4,000 K |
| 50 K           |
| n              |
| / +65 °C       |
| 5              |
| κg             |
| 50 × 380 mm    |
|                |

 Degree of coverage
 IP 65

 PV panel weight
 28 kg

 PV panel dimensions
 1 750 × 380 mm

A fully autonomous system that will never go out during the night, even if the weather is bad for more than 1 month; it merely dims the intensity of the light. The adaptive automatic regime ensures trouble-free operation even in adverse conditions.