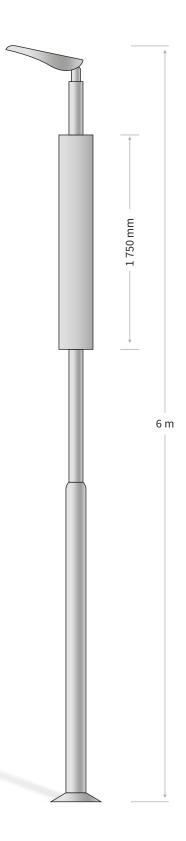

## **Technical specifications**

| /              |
|----------------|
| /              |
| Wp             |
| Wh             |
| /ears          |
| 1              |
| 00 K / 4,000 K |
| 50 K           |
| n              |
| / +65 °C       |
| 5              |
| κg             |
| 50 × 380 mm    |
|                |

 Degree of coverage
 IP 65

 PV panel weight
 28 kg

 PV panel dimensions
 1 750 × 380 mm

A fully autonomous system that will never go out during the night, even if the weather is bad for more than 1 month; it merely dims the intensity of the light. The adaptive automatic regime ensures trouble-free operation even in adverse conditions.