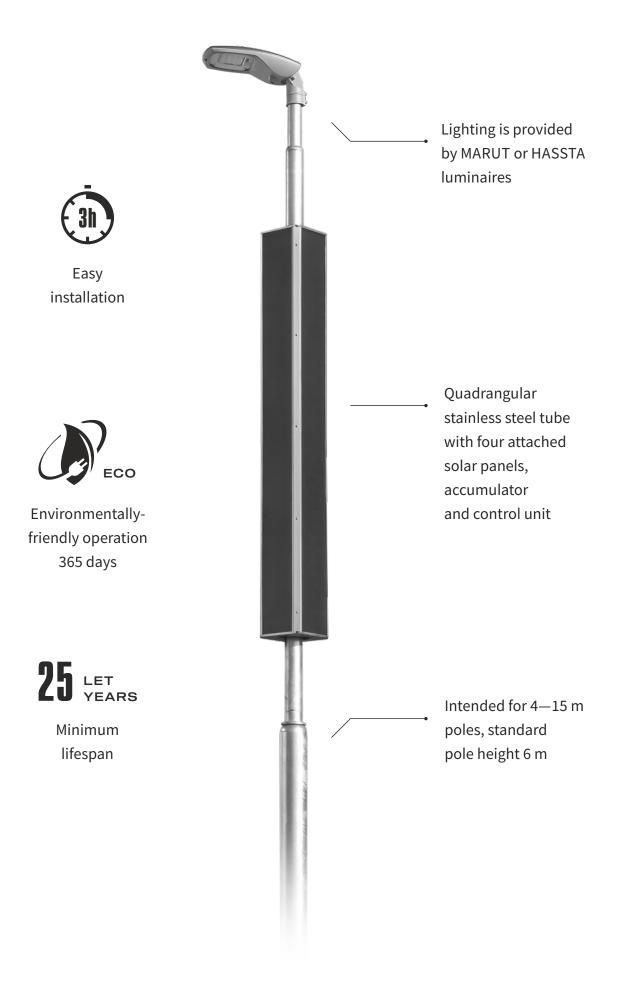

#### Quattro

# Solar lamp

The Solar lamp is an innovative and sustainable solution for the lighting of public spaces.

# SOLAR LAMP

The Solar lamp is an innovative and sustainable solution for the lighting of public spaces. Thanks to advanced LED technology and technical features it combines the benefits of solar energy with intelligent design, ensuring safe and effective lighting. The lamp is equipped with a highquality and powerful quadrangular (Quattro) solar panel that quickly and reliably collects solar energy, even in cloudy weather. Thanks to the advanced photovoltaic system (diffusion), it is capable of effectively transforming solar energy into electricity that is then quickly stored in the built-in accumulator. The solar lamp is equipped with an intelligent control system including motion sensors. The lamp automatically switches on and off as it detects moving pedestrians. Moreover, the lighting is optimised to LED biodynamics with 1,850 K chromaticity without the blue component, which eliminates negative impacts on the environment. The solar lamp is easy to install, which increases its practicality and usability.

The solar lamp is an optimal solution for places where it is difficult or impossible to install cabling for public lighting.

Easy replacement of both the electronic and optical components of the luminaires

# Lighting

Lighting is provided by **MARUT** or **HASSTA** luminaires with a variable optical system. As a bonus, we offer the increasingly demanded biodynamically controlled color temperature depending on time.

### **Ground screws**

Foundation ground screws are a certified modern construction element. You don't need to deal with concrete, you won't ruin your lawn and you save valuable time. We are not limited by the season – we can perform installation even in the freezing winter weather.

## **Technical specifications**

| /              |
|----------------|
| /              |
| Wp             |
| Wh             |
| /ears          |
| 1              |
| 00 K / 4,000 K |
| 50 K           |
| n              |
| / +65 °C       |
| 5              |
| κg             |
| 50 × 380 mm    |
|                |

 Degree of coverage
 IP 65

 PV panel weight
 28 kg

 PV panel dimensions
 1 750 × 380 mm

A fully autonomous system that will never go out during the night, even if the weather is bad for more than 1 month; it merely dims the intensity of the light. The adaptive automatic regime ensures trouble-free operation even in adverse conditions.