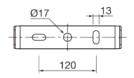

1. Unpack the luminaire.

4. Fasten the light fixture to the prepared mounting location.

2. Loosen the screws and open the cower.

5. Adjust the inclination of luminaire according to the scale.