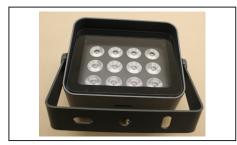

1. Unpack the luminaire.

4. Fasten the light fixture to the prepared mounting location.

2. Loosen the screws and open the cower.

5. Adjust the inclination of luminaire according to the scale.