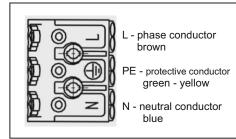

## 3. Connect the supply power cable to the terminal block

NITA M

= 5,7 kg

Recomended installation height up to 6-15 meters.

str. 1 v.09/2022