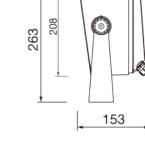

## 3. Connect the supply power cable to the terminal block

NITA M

= 5,7 kg

Recomended installation height up to 6-15 meters.

str. 1 v.09/2022