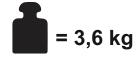

## 3. Connect the supply power cable to the terminal block

NITA M

= 5,7 kg

Recomended installation height up to 6-15 meters.

str. 1 v.09/2022