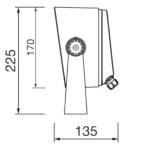

## 3. Connect the supply power cable to the terminal block

NITA M

= 5,7 kg

Recomended installation height up to 6-15 meters.

str. 1 v.09/2022