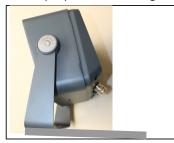

1. Unpack the luminaire.

4. Fasten the light fixture to the prepared mounting location.

2. Loosen the screws and open the cower.

5. Adjust the inclination of luminaire according to the scale.

## Adjust the inclination of luminaire according to the scale Tighten the screws