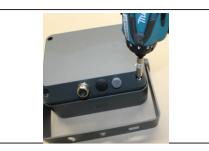

1. Unpack the luminaire.

4. Fasten the light fixture to the prepared mounting location.

2. Loosen the screws and open the cower.

5. Adjust the inclination of luminaire according to the scale.