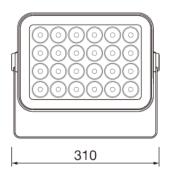

## 3. Connect the supply power cable to the terminal block

NITA M

= 5,7 kg

Recomended installation height up to 6-15 meters.

str. 1 v.09/2022