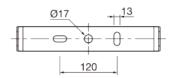

1. Unpack the luminaire.

4. Fasten the light fixture to the prepared mounting location.

2. Loosen the screws and open the cower.

5. Adjust the inclination of luminaire according to the scale.

## Adjust the inclination of luminaire according to the scale Tighten the screws