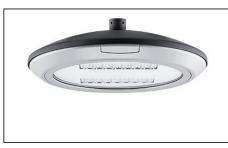

### Installation instructions

1. Unpack the luminaire.

3. Connect the 3 core cable to the power supply (Class I.).

6. Connect the 2 pin connector Gesis to the power supply (Class II.).

2a. Prepare the luminaire for the instalation. With a connector gesis.

4. Connect the 2 core cable to the power supply (Class II.).

7. Fix the luminaire on the outrigger installation. Tighten allen screws with tightening torque of 8 Nm.

2a. Prepare the luminaire for the instalation. With a cable.