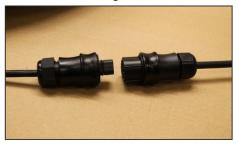

### Installation instructions

1. Unpack the luminaire.

3. Connect the 3 core cable to the power supply (Class I.).

6. Connect the 2 pin connector Gesis to the power supply (Class II.).

2a. Prepare the luminaire for the instalation. With a connector gesis.

4. Connect the 2 core cable to the power supply (Class II.).

7. Fix the luminaire on the outrigger installation. Tighten allen screws with tightening torque of 8 Nm.

2a. Prepare the luminaire for the instalation. With a cable.