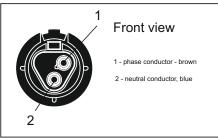

### Installation instructions

1. Unpack the luminaire.

3. Connect the 3 core cable to the power supply (Class I.).

6. Connect the 2 pin connector Gesis to the power supply (Class II.).

2a. Prepare the luminaire for the instalation. With a connector gesis.

4. Connect the 2 core cable to the power supply (Class II.).

7. Fix the luminaire on the outrigger installation. Tighten allen screws with tightening torque of 8 Nm.

2a. Prepare the luminaire for the instalation. With a cable.