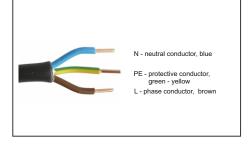

### Installation instructions

1. Unpack the luminaire.

3. Connect the 3 core cable to the power supply (Class I.).

6. Connect the 2 pin connector Gesis to the power supply (Class II.).

2a. Prepare the luminaire for the instalation. With a connector gesis.

5. Connect the 3 pin connector Gesis to the power supply (Class I.).