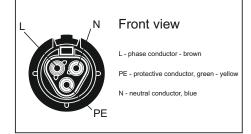

# TEKO AIR (Class I. and II.)

### Installation instructions



1. Unpack the luminaire.



3. Connect the 3 core cable to the power supply (Class I.).



6. Connect the 2 pin connector Gesis to the power supply (Class II.).



2a. Prepare the luminaire for the instalation. With a connector gesis.



4. Connect the 2 core cable to the power supply (Class II.).



7. Fix the luminaire on the outrigger installation. Tighten allen screws with tightening torque of 8 Nm.



2a. Prepare the luminaire for the instalation. With a cable.



5. Connect the 3 pin connector Gesis to the power supply (Class I.).



## **TEKO AIR (Class I. and II.)**





- Recomended installation height up to 6 meters.

- If the external flexible cable or cord of this luminaire is damaged, it shall be exclusively replaced by the manufacturer or his service agent or a similar qualified person in order to avoid a hazard.

- The light sources in this luminaire is only replaceable by the manufacturer or their technicians or a qualified person.

#### - Caution, risk of electric shock 1/4

- Do not look directly or with optical aids into the light source RG1 d > 0,5 m
- This luminaire operates at mains voltage 220-240V, 50-60 Hz.

Any modification to this luminaire is forbidden.

- Replace any cracked protective shield.



#### Cleaning:

clean the luminaire with the standard detergents. DO NOT use any abrasive detergent