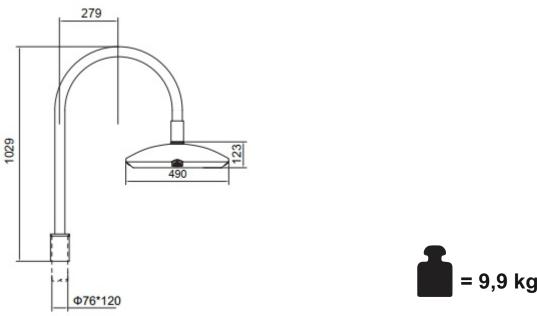

# TEKO AIR (Class I. and II.)

## **TEKO AIR (Class I. and II.)**

- Recomended installation height up to 6 meters.

- If the external flexible cable or cord of this luminaire is damaged, it shall be exclusively replaced by the manufacturer or his service agent or a similar qualified person in order to avoid a hazard.