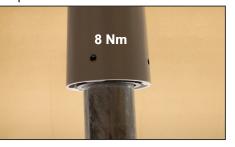

4. Connect the 2 core cable to the power supply (Class II.).

7. Fix the luminaire on the outrigger installation. Tighten allen screws with tightening torque of 8 Nm.

2a. Prepare the luminaire for the instalation. With a cable.