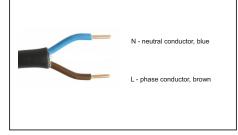

# TEKO AIR (Class I. and II.)

### Installation instructions



1. Unpack the luminaire.



3. Connect the 3 core cable to the power supply (Class I.).



6. Connect the 2 pin connector Gesis to the power supply (Class II.).



2a. Prepare the luminaire for the instalation. With a connector gesis.



4. Connect the 2 core cable to the power supply (Class II.).



7. Fix the luminaire on the outrigger installation. Tighten allen screws with tightening torque of 8 Nm.



2a. Prepare the luminaire for the instalation. With a cable.



5. Connect the 3 pin connector Gesis to the power supply (Class I.).



## **TEKO AIR (Class I. and II.)**





- Recomended installation height up to 6 meters.

- If the external flexible cable or cord of this luminaire is damaged, it shall be exclusively replaced by the manufacturer or his service agent or a similar qualified person in order to avoid a hazard.

- The light sources in this luminaire is only replaceable by the manufacturer or their technicians or a qualified person.

#### - Caution, risk of electric shock 1/4

- Do not look directly or with optical aids into the light source RG1 d > 0,5 m
- This lumina