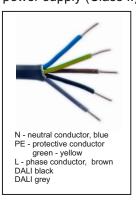

1. Unpack the luminaire.

4. Connect the 5 core cable to the power supply (Class I.).

2. Prepare the luminaire for the instalation.

5. Fix the luminaire on the post.

3. Connect the 3 core cable to the power supply (Class I.).