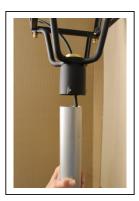

1. Unpack the luminaire.

4. Connect the 5 core cable to the power supply (Class I.).

2. Prepare the luminaire for the instalation.

5. Fix the luminaire on the post.

3. Connect the 3 core cable to the power supply (Class I.).

6. Tighten the fixing screws.

Recomended installation height up to 5 meters.

- If the external flexible cable or cord of this luminaire is damaged, it shall be exclusively replaced by the manufacturer or his service agent or a similar qualified person in order to avoid a hazard.
- The light sources in this luminaire is only replaceable by the manufacturer or their technicians or a qualified person.
- Caution, risk of electric shock