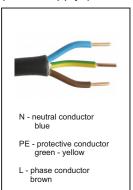

1. Unpack the luminaire.

4. Connect the 5 core cable to the power supply (Class I.).

2. Prepare the luminaire for the instalation.

5. Fix the luminaire on the post.

3. Connect the 3 core cable to the power supply (Class I.).