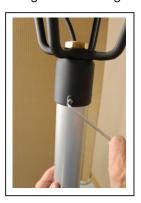

6. Tighten the fixing screws.

Recomended installation height up to 5 meters.

- If the external flexible cable or cord of this luminaire is damaged, it shall be exclusively replaced by the manufacturer or his service agent or a similar qualified person in order to avoid a hazard.
- The light sources in this luminaire is only replaceable by the manufacturer or their technicians or a qualified person.
- Caution, risk of electric shock