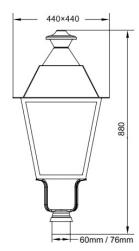

6. Tighten the fixing screws.

Recomended installation height up to 5 meters.

- If the external flexible cable or cord of this luminaire is damaged, it shall be exclusively replaced by the manufacturer or his service agent or a similar qualified person in order to avoid a hazard.
- The light sources in this luminaire is only replaceable by the manufacturer or their technicians or a qualified person.
- Caution, risk of electric shock